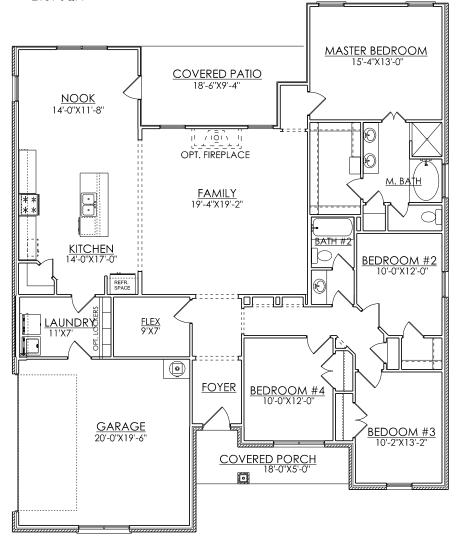

## ALDER I

**PLAN SIZE:** 51'3" W x 62'4" D **2,181 SQ.FT.** 

CLARITY HOMES 3605 El Campo Ave. Fort Worth, Texas 76107 817-569-8448 www.ClarityHomes.com

Photos vary and are not intended to be an exact representation and elevations are artist's conception. Room sizes are approximate, consult blueprints for specific detail. Square footages may vary. In order to facilitate continued improvement, Clarity Homes reserves the right of price, plan or specification changes without notice or obligation. Promotional materials in models or similar homes that have been viewed may have extra features, plan changes or improvements shown therein which may not be included unless specifically provided for the purchase agreement. Prices may vary between different elevations for the same floor plan. Prices subject to change without notice.