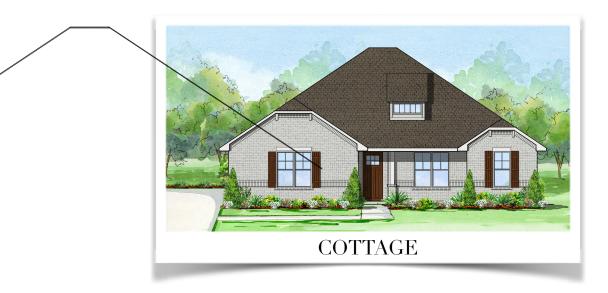

## ALDER I

**PLAN SIZE:** 51'3" W x 62'4" D **2,181 SQ.FT.** 

CLARITY HOMES 3605 El Campo Ave. Fort Worth, Texas 76107 817-569-8448 www.ClarityHomes.com

Photos vary and are not intended to be an exact representation and elevations are artist's conception. Room sizes are approximate, consult blueprints for specific detail. Square footages may vary. In order to facilitate continued improvement, Clarity Homes reserves the right of price, plan or specification changes without notice or obligation. Promotional materials in models or similar homes that have been viewed may have extra features, plan changes or improvements shown therein which may not be included unless specifically provided for the purchase agreement. Prices may vary between different elevations for the same floor plan. Prices subject to change without notice.