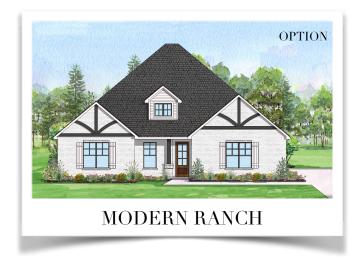

## GRAYSON

PLAN SIZE: 52'10" W x 55'2" D 2,046 SQ.FT.

CLARITY HOMES 3605 El Campo Ave. Fort Worth, Texas 76107 817-569-8448 www.ClarityHomes.com

Photos vary and are not intended to be an exact representation and elevations are artist's conception. Room sizes are approximate, consult blueprints for specific detail. Square footages may vary. In order to facilitate continued improvement, Clarity Homes reserves the right of price, plan or specification changes without notice or obligation. Promotional materials in models or similar homes that have been viewed may have extra features, plan changes or improvements shown therein which may not be included unless specifically provided for the purchase agreement. Prices may vary between different elevations for the same floor plan. Prices subject to change without notice.