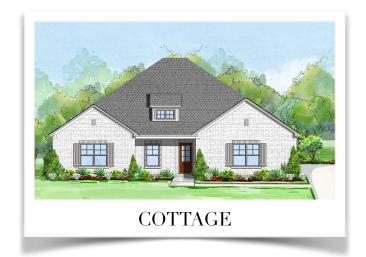

## GRAYSON

PLAN SIZE: 52'10" W x 55'2" D 2,046 SQ.FT.

CLARITY HOMES 3605 El Campo Ave. Fort Worth, Texas 76107 817-569-8448 www.ClarityHomes.com

Photos vary and are not intended to be an exact representation and elevations are artist's conception. Room sizes are approximate, consult blueprints for specific detail. Square footages may vary. In order to facilitate continued improvement, Clarity Homes reserves the right of price, plan or specification changes without notice or obligation. Promotional materials in models or similar homes that have been viewed may have extra features, plan changes or improvements shown therein which may not be included unless specifically provided for the purchase agreement. Prices may vary between different elevations for the same floor plan. Prices subject to change without notice.