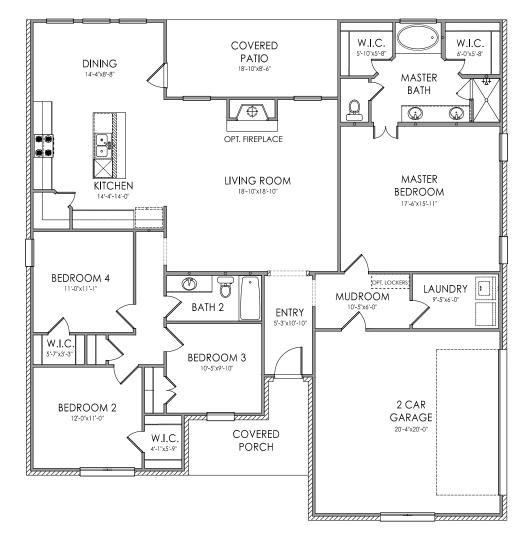

## GRAYSON

PLAN SIZE: 52'10" W x 55'2" D 2,046 SQ.FT.

CLARITY HOMES 3605 El Campo Ave. Fort Worth, Texas 76107 817-569-8448 www.ClarityHomes.com

Photos vary and are not intended to be an exact representation and elevations are artist's conception. Room sizes are approximate, consult blueprints for specific detail. Square footages may vary. In order to facilitate continued improvement, Clarity Homes reserves the right of price, plan or specification changes without notice or obligation. Promotional materials in models or similar homes that have been viewed may have extra features, plan changes or improvements shown therein which may not be included unless specifically provided for the purchase agreement. Prices may vary between different elevations for the same floor plan. Prices subject to change without notice.