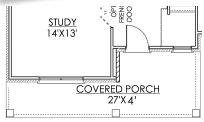

## **ELLIOT**

Elevations and Porch Configurations

OVERED

**ENTRY** 

MODERN FARMHOUSE
PLAN SIZE:
46'6" W x 71'2" D
3,208 SQ.FT.

**CLARITY HOMES** 

3605 El Campo Ave. Fort Worth, Texas 76107

46'6" W x 67'2" D