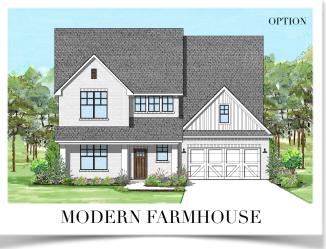

## **ELLIOT**

Elevations and Porch Configurations

OVERED

**ENTRY** 

MODERN FARMHOUSE
PLAN SIZE:
46'6" W x 71'2" D
3,208 SQ.FT.

**CLARITY HOMES** 

3605 El Campo Ave. Fort Worth, Texas 76107

46'6" W x 67'2" D