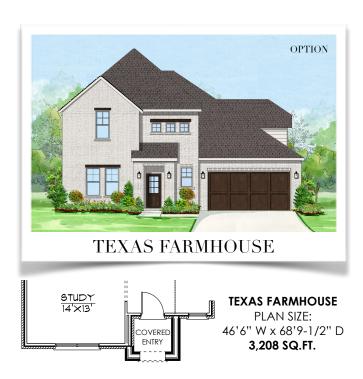

## **ELLIOT**

Elevations and Porch Configurations

OVERED

**ENTRY** 

MODERN FARMHOUSE
PLAN SIZE:
46'6" W x 71'2" D
3,208 SQ.FT.

**CLARITY HOMES** 

3605 El Campo Ave. Fort Worth, Texas 76107

46'6" W x 67'2" D

3,194 SQ.FT.

817-569-8448

www.ClarityHomes.com

Photos vary and are not intended to be an exact representation and elevations are artist's conception. Room sizes are approximate, consult blueprints for specific detail. Square footages may vary. In order to facilitate continued improvement, Clarity Homes reserves the right of price, plan or specification changes without notice or obligation. Promotional materials in models or similar homes that have been viewed may have extra features, plan changes or improvements shown therein which may not be included unless specifically provided for the purchase agreement. Prices may vary between different elevations for the same floor plan. Prices subject to change without notice.