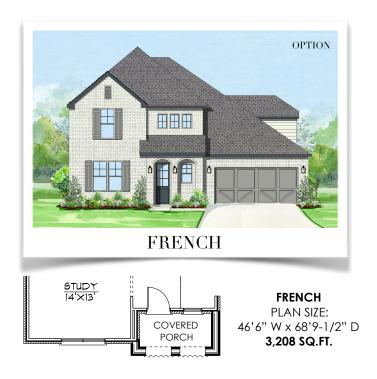

## **ELLIOT**

Elevations and Porch Configurations

OVERED

**ENTRY** 

MODERN FARMHOUSE
PLAN SIZE:
46'6" W x 71'2" D
3,208 SQ.FT.

**CLARITY HOMES** 

3605 El Campo Ave. Fort Worth, Texas 76107

46'6" W x 67'2" D