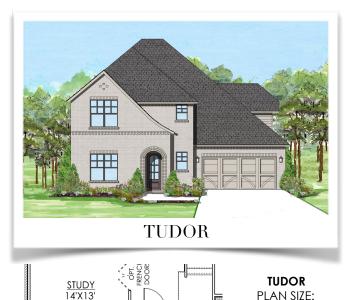

## **ELLIOT**

Elevations and Porch Configurations

OVERED

**ENTRY** 

MODERN FARMHOUSE
PLAN SIZE:
46'6" W x 71'2" D
3,208 SQ.FT.

**CLARITY HOMES** 

3605 El Campo Ave. Fort Worth, Texas 76107

46'6" W x 67'2" D