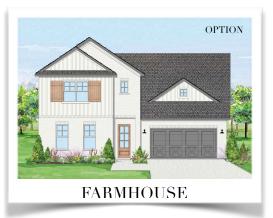

## **CHANNING**

**PLAN SIZE:** 45' W x 80'6" D **3,289 SQ.FT.** 

**CLARITY HOMES** 

3605 El Campo Ave. Fort Worth, Texas 76107

817-569-8448

www.ClarityHomes.com

Photos vary and are not intended to be an exact representation and elevations are artist's conception. Room sizes are approximate, consult blueprints for specific detail. Square footages may vary. In order to facilitate continued improvement, Clarity Homes reserves the right of price, plan or specification changes without notice or obligation. Promotional materials in models or similar homes that have been viewed may have extra features, plan changes or improvements shown therein which may not be included unless specifically provided for the purchase agreement. Prices may vary between different elevations for the same floor plan. Prices subject to change without notice.