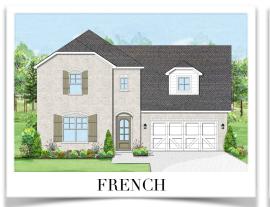

## **CHANNING**

**PLAN SIZE:** 45' W x 80'6" D **3,289 SQ.FT.** 

**CLARITY HOMES** 

3605 El Campo Ave. Fort Worth, Texas 76107

817-569-8448

www.ClarityHomes.com

Photos vary and are not intended to be an exact representation and elevations are artist's conception. Room sizes are approximate, consult blueprints for specific detail. Square footages may vary. In order to facilitate continued improvement, Clarity Homes reserves the right of price, plan or specification changes without notice or obligation. Promotional materials in models or similar homes that have been viewed may have extra features, plan changes or improvements shown therein which may not be included unless specifically provided for the purchase agreement. Prices may vary between different elevations for the same floor plan. Prices subject to change without notice.