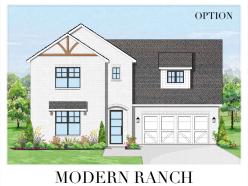

## **CHANNING**

**PLAN SIZE:** 45' W x 80'6" D **3,289 SQ.FT.** 

**CLARITY HOMES** 

3605 El Campo Ave. Fort Worth, Texas 76107

817-569-8448

www.ClarityHomes.com

Photos vary and are not intended to be an exact representation and elevations are artist's conception. Room sizes are approximate, consult blueprints for specific detail. Square footages may vary. In order to facilitate continued improvement, Clarity Homes reserves the right of price, plan or specification changes without notice or obligation. Promotional materials in models or similar homes that have been viewed may have extra features, plan changes or improvements shown therein which may not be included unless specifically provided for the purchase agreement. Prices may vary between different elevations for the same floor plan. Prices subject to change without notice.