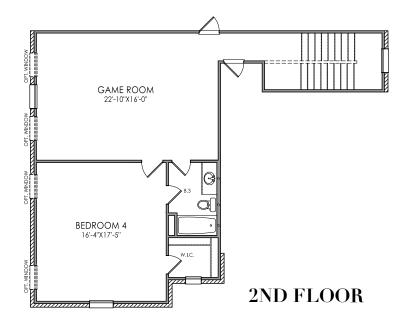

## **CHANNING**

**PLAN SIZE:** 45' W x 80'6" D **3,289 SQ.FT.** 

**CLARITY HOMES** 

3605 El Campo Ave. Fort Worth, Texas 76107

817-569-8448

www.ClarityHomes.com

Photos vary and are not intended to be an exact representation and elevations are artist's conception. Room sizes are approximate, consult blueprints for specific detail. Square footages may vary. In order to facilitate continued improvement, Clarity Homes reserves the right of price, plan or specification changes without notice or obligation. Promotional materials in models or similar homes that have been viewed may have extra features, plan changes or improvements shown therein which may not be included unless specifically provided for the purchase agreement. Prices may vary between different elevations for the same floor plan. Prices subject to change without notice.