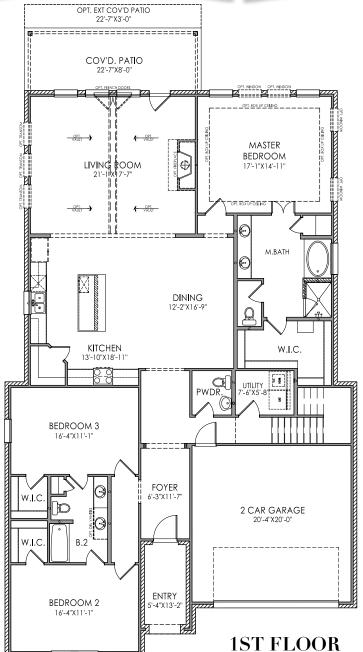

## **CHANNING**

**PLAN SIZE:** 45' W x 80'6" D **3,289 SQ.FT.** 

**CLARITY HOMES** 

3605 El Campo Ave. Fort Worth, Texas 76107

817-569-8448

www.ClarityHomes.com

Photos vary and are not intended to be an exact representation and elevations are artist's conception. Room sizes are approximate, consult blueprints for specific detail. Square footages may vary. In order to facilitate continued improvement, Clarity Homes reserves the right of price, plan or specification changes without notice or obligation. Promotional materials in models or similar homes that have been viewed may have extra features, plan changes or improvements shown therein which may not be included unless specifically provided for the purchase agreement. Prices may vary between different elevations for the same floor plan. Prices subject to change without notice.