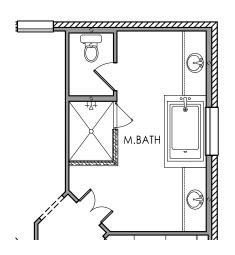

Master Bathroom
OPTIONAL 5' Drop-In Tub
(square footage does not change)

**CLARITY HOMES** 

3605 El Campo Ave. Fort Worth, Texas 76107

817-569-8448

www.ClarityHomes.com

Photos vary and are not intended to be an exact representation and elevations are artist's conception. Room sizes are approximate, consult blueprints for specific detail. Square footages may vary. In order to facilitate continued improvement, Clarity Homes reserves the right of price, plan or specification changes without notice or obligation. Promotional materials in models or similar homes that have been viewed may have extra features, plan changes or improvements shown therein which may not be included unless specifically provided for the purchase agreement. Prices may vary between different elevations for the same floor plan. Prices subject to change without notice.