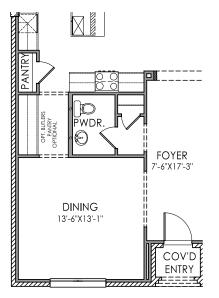

## ELLIOT

Floor Plan Options

OPTIONAL Private Laundry with Larger Mud Hall Option\*
\*Adds 31 sq.ft.

**OPTIONAL** 5th Bedroom & 4th Bath - in place of Study & Powder (square footage does not change)

Formal Dining Option with **Optional** Butler's Pantry in place of Study (square footage does not change)