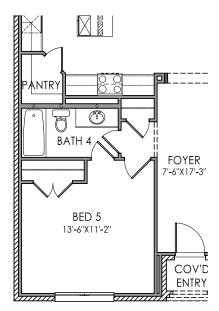

## ELLIOT

Floor Plan Options

OPTIONAL Private Laundry with Larger Mud Hall Option\*
\*Adds 31 sq.ft.

**OPTIONAL** 5th Bedroom & 4th Bath - in place of Study & Powder (square footage does not change)

Formal Dining Option with **Optional** Butler's Pantry in place of Study (square footage does not change)