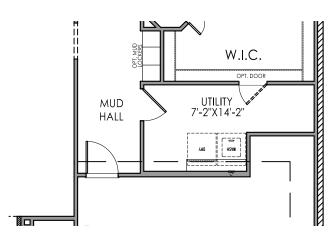

## ELLIOT

Floor Plan Options

OPTIONAL Private Laundry with Larger Mud Hall Option\*
\*Adds 31 sq.ft.

**OPTIONAL** 5th Bedroom & 4th Bath - in place of Study & Powder (square footage does not change)

Formal Dining Option with **Optional** Butler's Pantry in place of Study (square footage does not change)