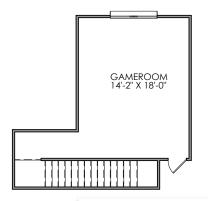

## **PLAN SIZE:**

40' W x 71'4" D

2,248 SQ.FT.

**2,319 SQ.FT.** with optional upstairs bath 3 & closet

**CLARITY HOMES** 

3605 El Campo Ave. Fort Worth, Texas 76107

817-569-8448

www.ClarityHomes.com