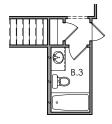

## **PLAN SIZE:**

40' W x 71'4" D

2,248 SQ.FT.

**2,319 SQ.FT.** with optional upstairs bath 3 & closet

**CLARITY HOMES** 

3605 El Campo Ave. Fort Worth, Texas 76107

817-569-8448

www.ClarityHomes.com