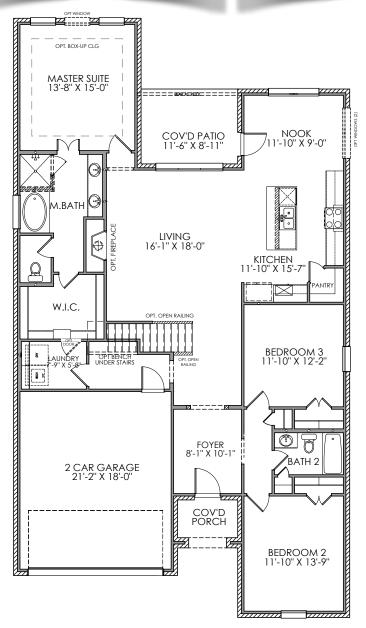

## **PLAN SIZE:**

40' W x 71'4" D

2,248 SQ.FT.

**2,319 SQ.FT.** with optional upstairs bath 3 & closet

**CLARITY HOMES** 

3605 El Campo Ave. Fort Worth, Texas 76107

817-569-8448

www.ClarityHomes.com

Photos vary and are not intended to be an exact representation and elevations are artist's conception. Room sizes are approximate, consult blueprints for specific detail. Square footages may vary. In order to facilitate continued improvement, Clarity Homes reserves the right of price, plan or specification changes without notice or obligation. Promotional materials in models or similar homes that have been viewed may have extra features, plan changes or improvements shown therein which may not be included unless specifically provided for the purchase agreement. Prices may vary between different elevations for the same floor plan. Prices subject to change without notice.