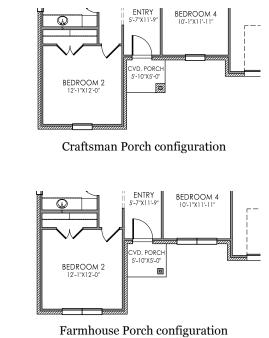

## CLARITYHOMES.com

OLIVER **PLAN SIZE:** 50' W x 65'4" D **2,341 SQ.FT.** 

**CLARITY HOMES** 

3605 El Campo Ave. Fort Worth, Texas 76107

817-569-8448

48 www.ClarityHomes.com

Photos vary and are not intended to be an exact representation and elevations are artist's conception. Room sizes are approximate, consult blueprints for specific detail. Square footages may vary. In order to facilitate continued improvement, Clarity Homes reserves the right of price, plan or specification changes without notice or obligation. Promotional materials in models or similar homes that have been viewed may have extra features, plan changes or improvements shown therein which may not be included unless specifically provided for the purchase agreement. Prices may vary between different elevations for the same floor plan. Prices subject to change without notice.