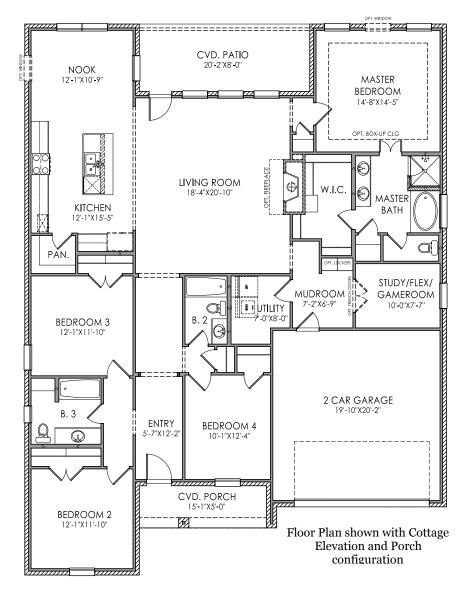

## CLARITYHOMES.com

OLIVER **PLAN SIZE:** 50' W x 65'4" D **2,341 SQ.FT.** 

**CLARITY HOMES** 

3605 El Campo Ave. Fort Worth, Texas 76107

817-569-8448

48 www.ClarityHomes.com

Photos vary and are not intended to be an exact representation and elevations are artist's conception. Room sizes are approximate, consult blueprints for specific detail. Square footages may vary. In order to facilitate continued improvement, Clarity Homes reserves the right of price, plan or specification changes without notice or obligation. Promotional materials in models or similar homes that have been viewed may have extra features, plan changes or improvements shown therein which may not be included unless specifically provided for the purchase agreement. Prices may vary between different elevations for the same floor plan. Prices subject to change without notice.