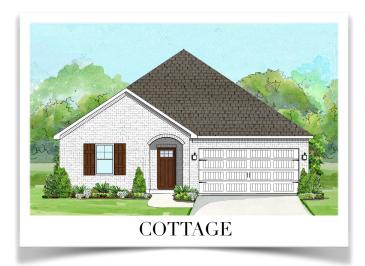

## **OVERTON**

**PLAN SIZE:** 

COTTAGE,
TRADITIONAL & FRENCH:

40' W x 68' D

**CRAFTSMAN:** 

40' W x 70' D

2,130 SQ.FT.

REFER TO OPTIONS PAGE for additional floor plan & elevation options