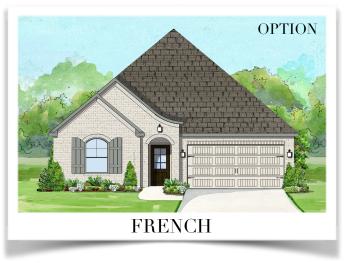

## **OVERTON**

**PLAN SIZE:** 

COTTAGE,
TRADITIONAL & FRENCH:

40' W x 68' D

**CRAFTSMAN:** 

40' W x 70' D

2,130 SQ.FT.

REFER TO OPTIONS PAGE for additional floor plan & elevation options