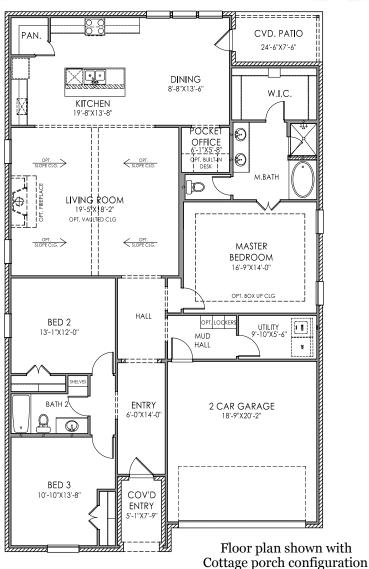

## **OVERTON**

**PLAN SIZE:** 

COTTAGE,
TRADITIONAL & FRENCH:

40' W x 68' D

**CRAFTSMAN:** 

40' W x 70' D

2,130 SQ.FT.

REFER TO OPTIONS PAGE for additional floor plan & elevation options