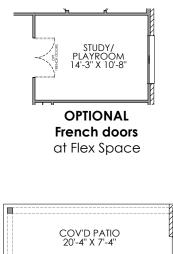

## GRIFFIN

**PLAN SIZE:** 40' W x 70' D

## 2,124 SQ.FT.

Floor Plan shown with Cottage porch configuration