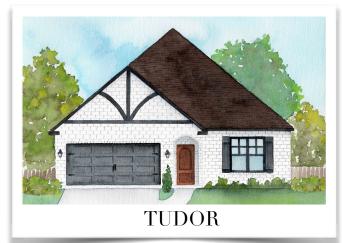

## GRIFFIN

**PLAN SIZE:** 40' W x 70' D

## 2,124 SQ.FT.

Floor Plan shown with Cottage porch configuration