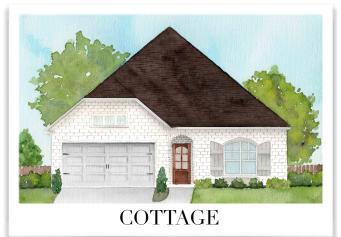

## GRIFFIN

**PLAN SIZE:** 40' W x 70' D

## 2,124 SQ.FT.

Floor Plan shown with Cottage porch configuration