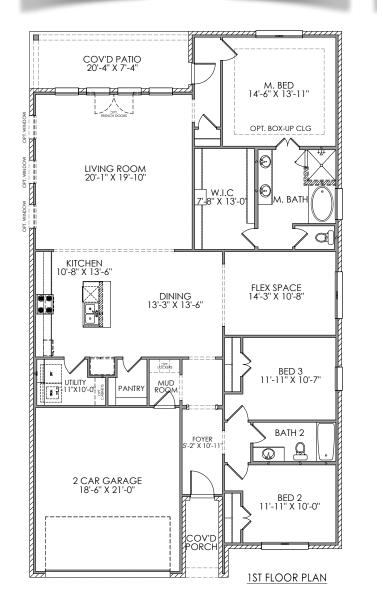

## GRIFFIN

**PLAN SIZE:** 40' W x 70' D

## 2,124 SQ.FT.

Floor Plan shown with Cottage porch configuration