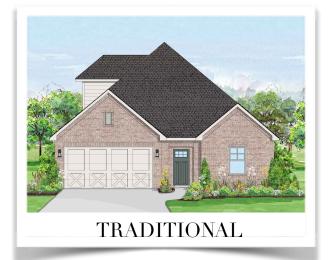

## THOMAS II

PLAN SIZE:

40' W x 67'6" D

2,221 SQ.FT.

2,292 SQ.FT. with 3rd bath

Floor Plan shown with Tudor porch configuration

\*OPTIONAL 3RD BATH & CLOSET ADDS ADDITIONAL 71 SQ.FT

**CLARITY HOMES** 