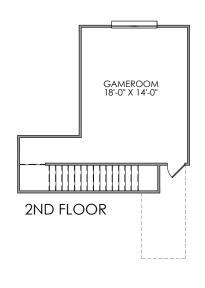

## THOMAS II

PLAN SIZE:

40' W x 67'6" D

2,221 SQ.FT.

2,292 SQ.FT. with 3rd bath

Floor Plan shown with Tudor porch configuration

\*OPTIONAL 3RD BATH & CLOSET ADDS ADDITIONAL 71 SQ.FT

**CLARITY HOMES** 

1ST FLOOR

3605 El Campo Ave. Fort Worth, Texas 76107

817-569-8448

www.ClarityHomes.com

Photos vary and are not intended to be an exact representation and elevations are artist's conception. Room sizes are approximate, consult blueprints for specific detail. Square footages may vary. In order to facilitate continued improvement, Clarity Homes reserves the right of price, plan or specification changes without notice or obligation. Promotional materials in models or similar homes that have been viewed may have extra features, plan changes or improvements shown therein which may not be included unless specifically provided for the purchase agreement. Prices may vary between different elevations for the same floor plan. Prices subject to change without notice.