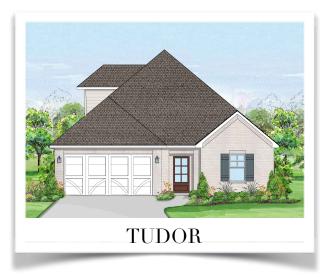

## THOMAS II

PLAN SIZE:

40' W x 67'6" D

2,221 SQ.FT.

2,292 SQ.FT. with 3rd bath

Floor Plan shown with Tudor porch configuration

\*OPTIONAL 3RD BATH & CLOSET ADDS ADDITIONAL 71 SQ.FT

**CLARITY HOMES** 