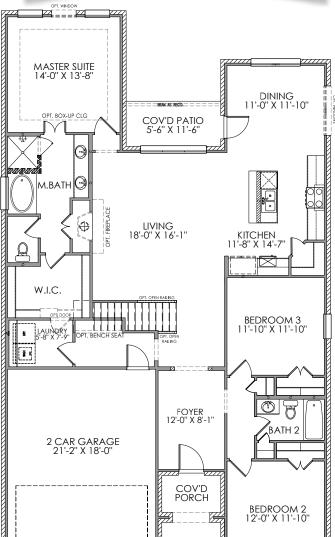

## THOMAS II

PLAN SIZE:

40' W x 67'6" D

2,221 SQ.FT.

2,292 SQ.FT. with 3rd bath

Floor Plan shown with Tudor porch configuration

\*OPTIONAL 3RD BATH & CLOSET ADDS ADDITIONAL 71 SQ.FT

**CLARITY HOMES** 

1ST FLOOR

3605 El Campo Ave. Fort Worth, Texas 76107

817-569-8448

www.ClarityHomes.com

Photos vary and are not intended to be an exact representation and elevations are artist's conception. Room sizes are approximate, consult blueprints for specific detail. Square footages may vary. In order to facilitate continued improvement, Clarity Homes reserves the right of price, plan or specification changes without notice or obligation. Promotional materials in models or similar homes that have been viewed may have extra features, plan changes or improvements shown therein which may not be included unless specifically provided for the purchase agreement. Prices may vary between different elevations for the same floor plan. Prices subject to change without notice.