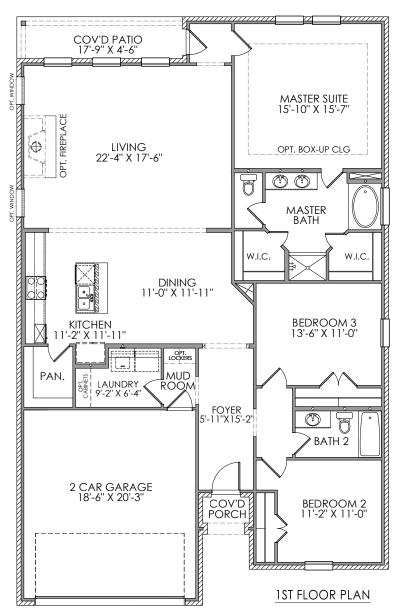

## BALLINGER

**PLAN SIZE:** 

40' W x 63'4" D

1,923 SQ.FT.

**CLARITY HOMES** 

3605 El Campo Ave. Fort Worth, Texas 76107

817-569-8448

www.ClarityHomes.com