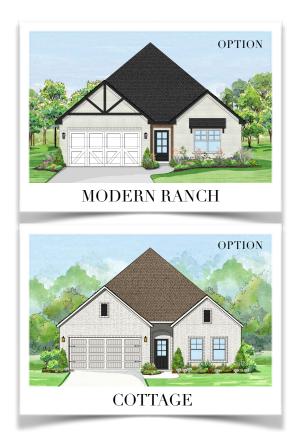

## BALLINGER

**PLAN SIZE:** 

40' W x 63'4" D

1,923 SQ.FT.

**CLARITY HOMES** 

3605 El Campo Ave. Fort Worth, Texas 76107

817-569-8448

www.ClarityHomes.com