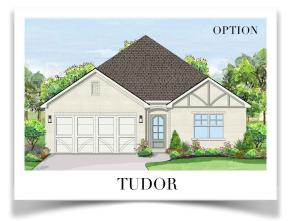

## BALLINGER

**PLAN SIZE:** 

40' W x 63'4" D

1,923 SQ.FT.

**CLARITY HOMES** 

3605 El Campo Ave. Fort Worth, Texas 76107

817-569-8448

www.ClarityHomes.com