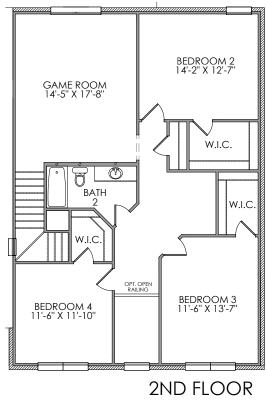

## **PLAN SIZE:** 50' W x 61' 3-1/2" D

3,065 SQ.FT.

**CLARITY HOMES** 

3605 El Campo Ave. Fort Worth, Texas 76107

817-569-8448

www.ClarityHomes.com

Photos vary and are not intended to be an exact representation and elevations are artist's conception. Room sizes are approximate, consult blueprints for specific detail. Square footages may vary. In order to facilitate continued improvement, Clarity Homes reserves the right of price, plan or specification changes without notice or obligation. Promotional materials in models or similar homes that have been viewed may have extra features, plan changes or improvements shown therein which may not be included unless specifically provided for the purchase agreement. Prices may vary between different elevations for the same floor plan. Prices subject to change without notice.