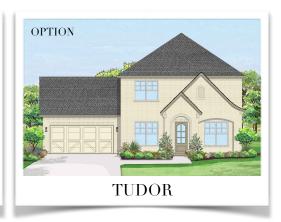

## CLARITY HOMES®

clarityhomes.com







## WESTPOINT

## **PLAN SIZE:** 50' W x 61' 3-1/2" D

3,065 SQ.FT.





**CLARITY HOMES** 

3605 El Campo Ave. Fort Worth, Texas 76107

817-569-8448

www.ClarityHomes.com

Photos vary and are not intended to be an exact representation and elevations are artist's conception. Room sizes are approximate, consult blueprints for specific detail. Square footages may vary. In order to facilitate continued improvement, Clarity Homes reserves the right of price, plan or specification changes without notice or obligation. Promotional materials in models or similar homes that have been viewed may have extra features, plan changes or improvements shown therein which may not be included unless specifically provided for the purchase agreement. Prices may vary between different elevations for the same