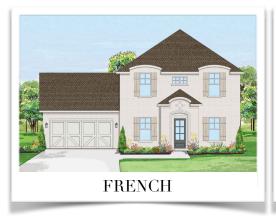

## CLARITY HOMES®

clarityhomes.com







## WESTPOINT

## **PLAN SIZE:** 50' W x 61' 3-1/2" D

3,065 SQ.FT.





**CLARITY HOMES** 

3605 El Campo Ave. Fort Worth, Texas 76107

817-569-8448

www.ClarityHomes.com

Photos vary and are not intended to be an exact representation and elevations are artist's conception. Room sizes are approximate, consult blueprints for specific detail. Square footages may vary. In order to facilitate continued improvement, Clarity Homes reserves the right of price, plan or specification changes without notice or obligation. Promotional materials in models or similar homes that have been viewed may have extra features, plan changes or improvements shown therein which may not be included unless specifically provided for the purchase agreement. Prices may vary between different elevations for the s