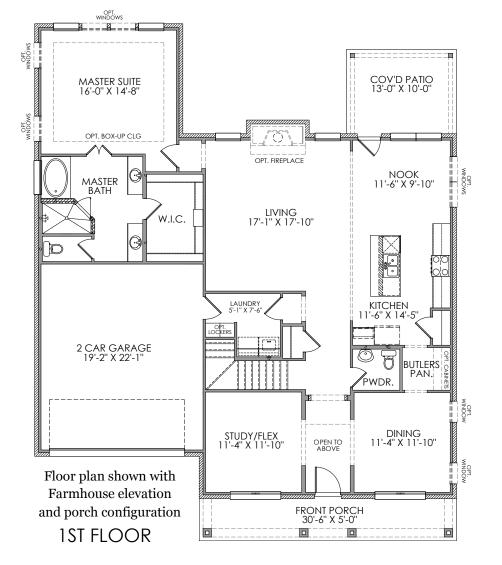

## **PLAN SIZE:** 50' W x 61' 3-1/2" D

3,065 SQ.FT.

**CLARITY HOMES** 

3605 El Campo Ave. Fort Worth, Texas 76107

817-569-8448

www.ClarityHomes.com

Photos vary and are not intended to be an exact representation and elevations are artist's conception. Room sizes are approximate, consult blueprints for specific detail. Square footages may vary. In order to facilitate continued improvement, Clarity Homes reserves the right of price, plan or specification changes without notice or obligation. Promotional materials in models or similar homes that have been viewed may have extra features, plan changes or improvements shown therein which may not be included unless specifically provided for the purchase agreement. Prices may vary between different elevations for the same floor plan. Prices subject to change without notice.