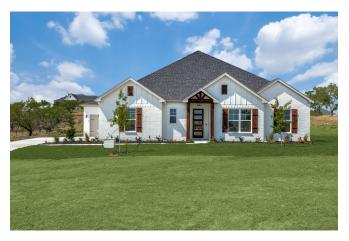

## MARAVILLA ESTATES

 $_{4\,BED\,|\,2.5\,BATH}$  MUD ROOM | 3 CAR GARAGE  $2,\!516\,Sq.\,Ft.$ 

## 200 SWIFT DRIVE | ALEDO, TX 76008

- Gorgeous painted brick exterior
- Luxury wood flooring in entry, living, kitchen, dining, mud room, and halls to bedrooms
- Stainless kitchen appliances with gas cooktop & double ovens
- Chef's dream kitchen with an expansive eat-in island—perfect for hosting!
- Wood burning fireplace with cedar beam mantle and painted brick surround
- Mud room with lockers
- Signature painted brick arch at entry
- Spacious master bathroom with drop in soaker tub and frameless shower glass
- Designer lighting and tile throughout
- Ecobee 4 Smart thermostats, RING Doorbell,
  2 USB plugs, and energy efficient LED lights
- Full landscaping package with irrigation and more!