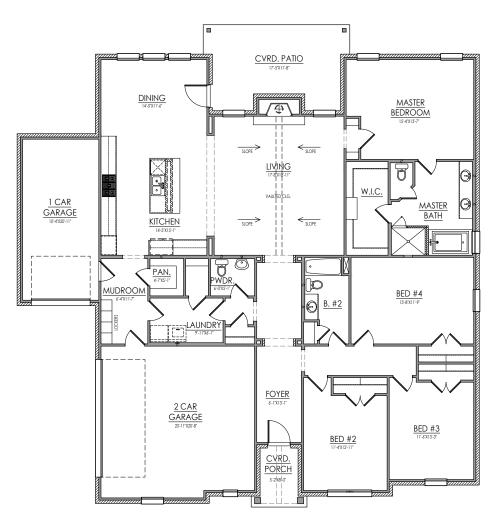

## MARAVILLA ESTATES

 $_{4\,BED\,|\,2.5\,BATH}$  MUD ROOM | 3 CAR GARAGE  $2,\!516\,Sq.\,Ft.$ 

## 200 SWIFT DRIVE | ALEDO, TX 76008

- Gorgeous painted brick exterior
- Luxury wood flooring in entry, living, kitchen, dining, mud room, and halls to bedrooms
- Stainless kitchen appliances with gas cooktop & double ovens
- Chef's dream kitchen with an expansive eat-in island—perfect for hosting!
- Wood burning fireplace with cedar beam mantle and painted brick surround
- Mud room with lockers
- Signature painted brick arch at entry
- Spacious master bathroom with drop in soaker tub and frameless shower glass
- Designer lighting and tile throughout
- Ecobee 4 Smart thermostats, RING Doorbell,
  2 USB plugs, and energy efficient LED lights
- Full landscaping package with irrigation and more!