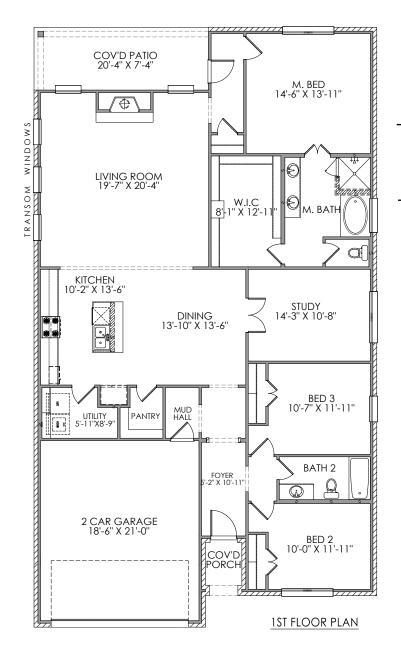

## CROWN VALLEY ESTATES

3 BED | 2 BATH | FLEX ROOM MUD ROOM | 2 CAR GARAGE 2,124 Sq. Ft.

## 1009 BROWN VALLEY TRAIL WEATHERFORD, TX 76087

- New Cottage coming to Crown Valley Estates!
- Luxury vinyl wood-style flooring in entry, living, kitchen, dining, flex room, mudroom, and halls
- Chef's dream kitchen with an expansive eat-in island
- Stainless kitchen appliances + gas range
- Cozy gas fireplace
- Signature brick archway at entry
- Spacious master bathroom with large soaker tub and separate shower
- Designer lighting and tiles throughout
- Full landscaping package with irrigation and more!