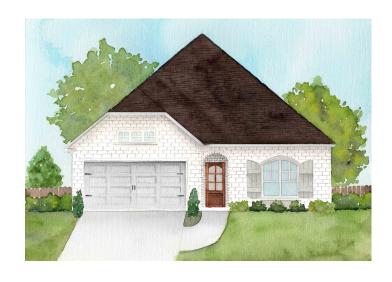

## CROWN VALLEY ESTATES

3 BED | 2 BATH | FLEX ROOM MUD ROOM | 2 CAR GARAGE 2,124 Sq. Ft.

## 1009 BROWN VALLEY TRAIL WEATHERFORD, TX 76087

- New Cottage coming to Crown Valley Estates!
- Luxury vinyl wood-style flooring in entry, living, kitchen, dining, flex room, mudroom, and halls
- Chef's dream kitchen with an expansive eat-in island
- Stainless kitchen appliances + gas range
- Cozy gas fireplace
- Signature brick archway at entry
- Spacious master bathroom with large soaker tub and separate shower
- Designer lighting and tiles throughout
- Full landscaping package with irrigation and more!