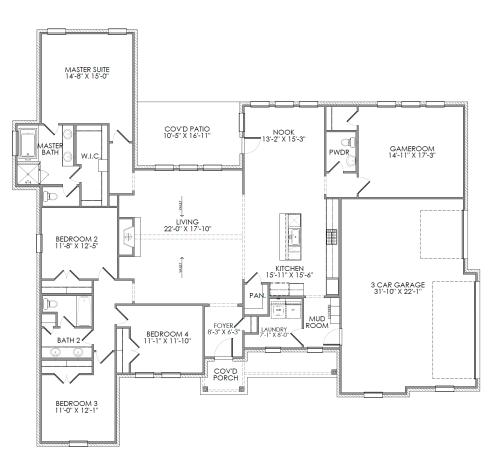

# MARAVILLA ESTATES

2 ACRE LOT | 4 BED | 2.5 BATH GAME ROOM | MUD ROOM 3 CAR GARAGE

# 2,747 Sq. Ft.

# 300 KOLB | ALEDO, TX 76008

- Gorgeous Modern Farmhouse in Aledo, Tx
- 2 acre lot
- Luxury wood flooring in entry, living, kitchen, breakfast nook, mud room, and halls
- Stainless kitchen appliances with gas cooktop
- Chef's dream kitchen with an expansive eat-in island—perfect for hosting!
- Wood burning brick fireplace with stained cedar beam mantle
- Mud room with beadboard back lockers
- Stunning exposed brick arch at entry
- Spacious master bathroom with drop in soaker tub and separate shower
- Designer lighting and tile throughout
- Ecobee 4 Smart thermostats, RING Doorbell, 2 USB plugs, and energy efficient LED lights
- Full landscaping package with irrigation and more!