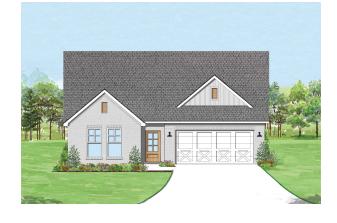

## GODLEY RANCH 3 BED | 2 BATH | FLEX ROOM MUD ROOM | 2 CAR GARAGE 2,175 Sq. Ft.

## 613 PAWPRINT HOLLOW GODLEY, TX 76044

- Beautiful Farmhouse coming to Godley Ranch!
- Luxury vinyl wood-style flooring in entry, living, kitchen, dining, flex room, and mud room.
- Chef's dream kitchen with an expansive eat-in island
- Stainless kitchen appliances + gas range
- Wood burning fireplace with brick surround
- Signature brick arch at entry
- Spacious master bathroom with separate soaker tub and shower
- Designer lighting and tiles throughout
- Full landscaping package with irrigation and more!