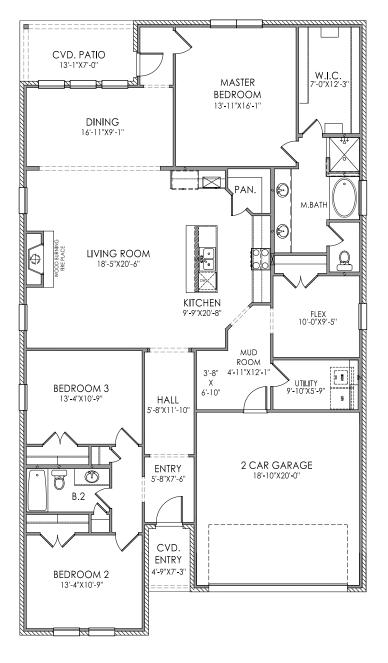

## GODLEY RANCH 3 BED | 2 BATH | FLEX ROOM MUD ROOM | 2 CAR GARAGE 2,175 Sq. Ft.

## 613 PAWPRINT HOLLOW GODLEY, TX 76044

- Beautiful Farmhouse coming to Godley Ranch!
- Luxury vinyl wood-style flooring in entry, living, kitchen, dining, flex room, and mud room.
- Chef's dream kitchen with an expansive eat-in island
- Stainless kitchen appliances + gas range
- Wood burning fireplace with brick surround
- Signature brick arch at entry
- Spacious master bathroom with separate soaker tub and shower
- Designer lighting and tiles throughout
- Full landscaping package with irrigation and more!