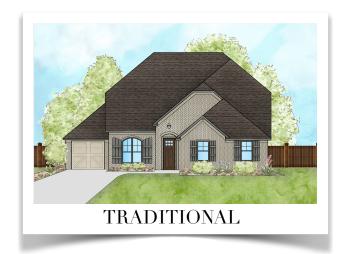

## ROCKWELL

**PLAN SIZE:** 50' W x 79' D

2,793 SQ. FT.

**CLARITY HOMES** 

3605 El Campo Ave. Fort Worth, Texas 76107

817-569-8448

www.ClarityHomes.com

Photos vary and are not intended to be an exact representation and elevations are artist's conception. Room sizes are approximate, consult blueprints for specific detail.