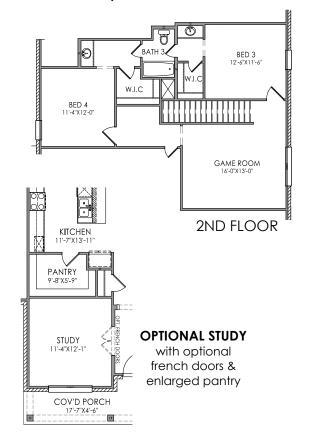

## MASTER SUITE 14'-2"X14'-7" MASTER OPT. BOX UP COV'D PATIO 19'-2"X10'-4" NOOK Ŧ ENTRY HALL FIREPLACE LIVING 1 CAR GARAGE KITCHEN 11'-7"X13'-11 STAIR HALL BFD 2 Ω **FOYER** DINING 11'-4"X12'-1' UTILITY COV'D PORCH 1ST FLOOR 2 CAR GARAGE Floor plan shown with Farmhouse Porch Configuration