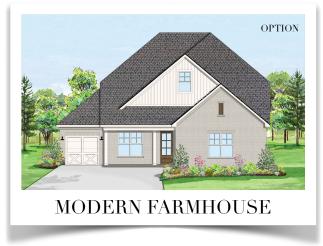

## ROCKWELL

**PLAN SIZE:** 50' W x 79' D

2,793 SQ. FT.

**CLARITY HOMES** 

3605 El Campo Ave. Fort Worth, Texas 76107

817-569-8448

www.ClarityHomes.com

Photos vary and are not intended to be an exact representation and elevations are artist's conception. Room sizes are approximate, consult blueprints for specific detail.